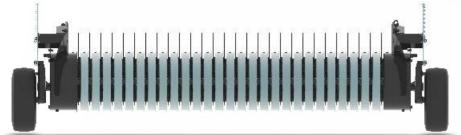

Knife cassette can be hydraulically lowered to clear blockages and for easy access. Cut-out clutch.

Bale chamber comprises of 18 rollers, manufactured from 3.2-mm thick steel, with an increased wear resistance.