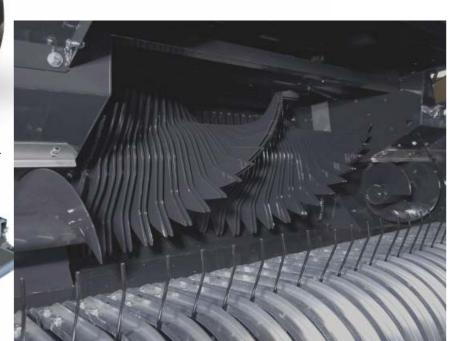

Aggressive in-feed rollers, a 25-knife cassette with hydraulic raising/lowering, large 560/45R22.5 tires, all as standard.

Add a PDH additive pump, and you have an impressive baling setup!

Compact and clever design.
Net binding as standard.
Hydraulic bale chamber door lock.

Knife cassette can be hydraulically lowered to clear blockages and for easy access. Cut-out clutch.

Bale chamber comprises of 18 rollers, manufactured from 3.2-mm thick steel, with an increased wear resistance.