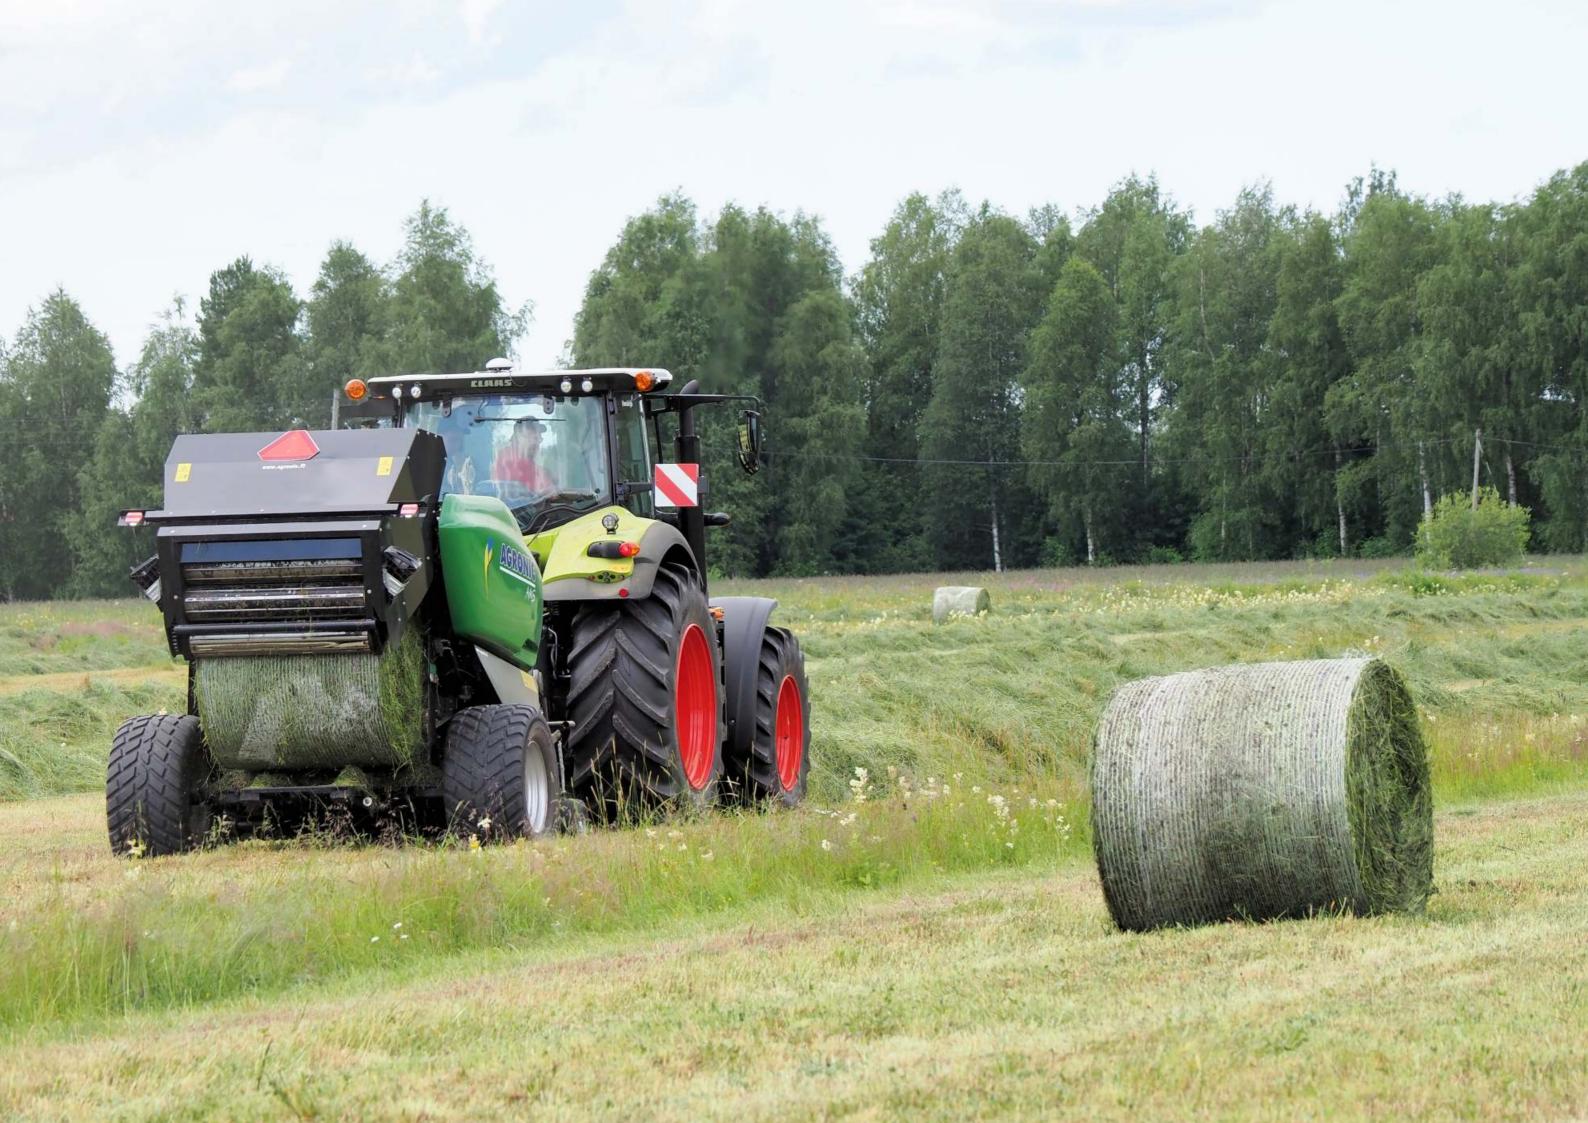

## Agronic AMS Round Baler

A fixed chamber round baler designed for Nordic conditions. The Agronic  $\mathcal{AMS}$  enhances round baling, as it is easy-to-use and power. Thanks to the ingenious design, the  $\mathcal{AMS}$  has a low power requirement, but maintains a top-notch performance.

Aggressive in-feed rollers, a 25-knife cassette with hydraulic raising/lowering, large 560/45R22.5 tires, all as standard.

Add a PDH additive pump, and you have an impressive baling setup!

Compact and clever design.
Net binding as standard.
Hydraulic bale chamber door lock.