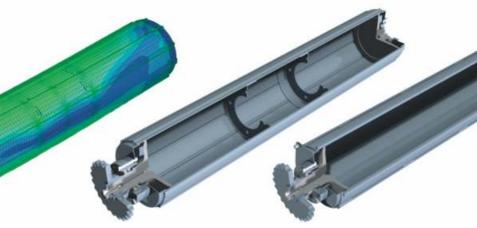

Knife cassette can be hydraulically lowered to clear blockages and for easy access. Cut-out clutch.

Bale chamber comprises of 18 rollers, manufactured from 3.2-mm thick steel, with an increased wear resistance.