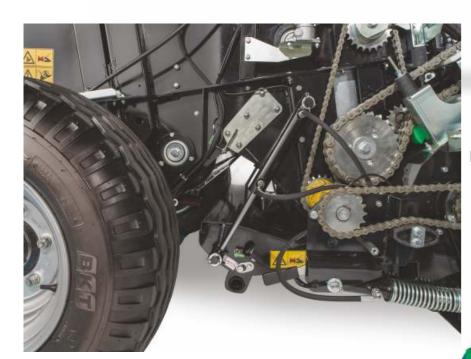

Knife cassette can be hydraulically lowered to clear blockages and for easy access. Cut-out clutch.

Bale chamber comprises of 18 rollers, manufactured from 3.2-mm thick steel, with an increased wear resistance.

Automatic Central Lubrication

PDH Additive Pump System

Standard

Optional

Optional

Standard Tire Size 560/45R22,5 Wide-Angle PTO shaft with Cut-Out Clutch: Standard

Electrical connection 12V- 30A
Hydraulic requirement 2x 2 -acting