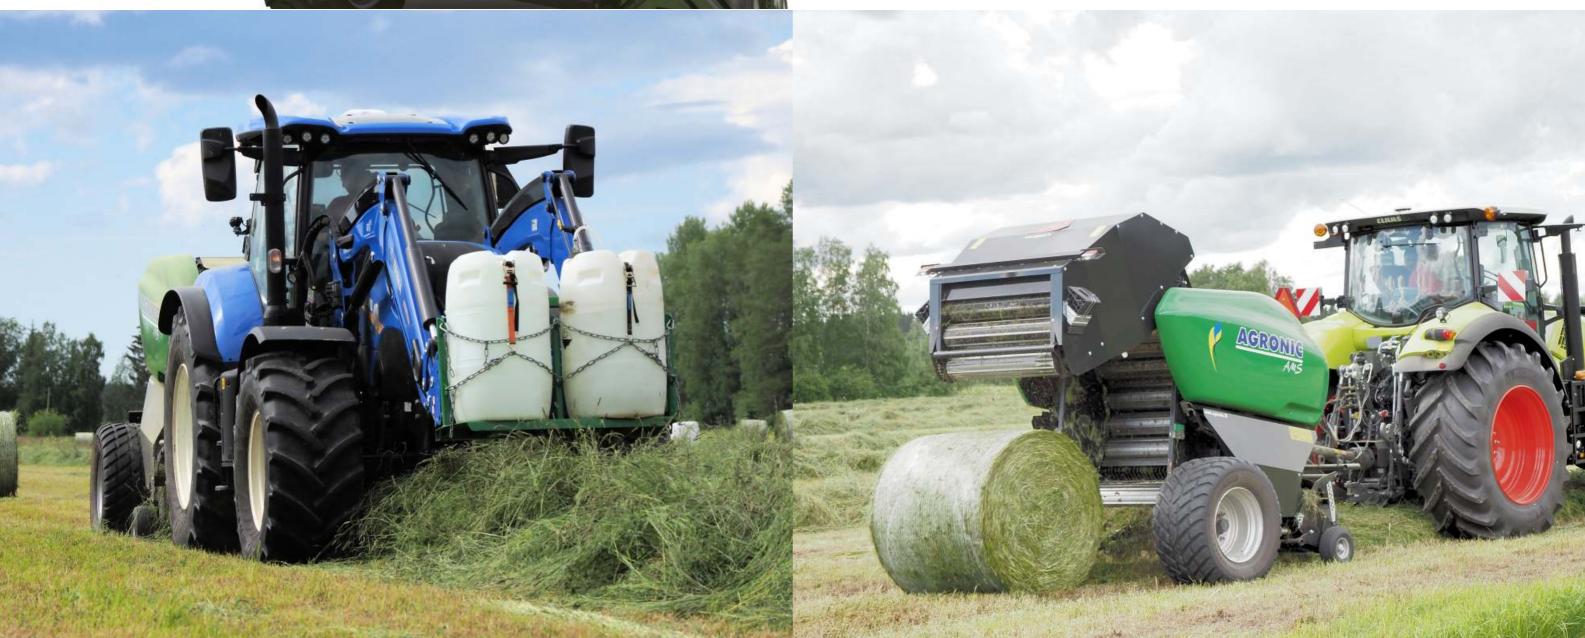

## Agronic AMS Round Baler

A fixed chamber round baler designed for Nordic conditions. The Agronic  $\mathcal{AMS}$  enhances round baling, as it is easy-to-use and power. Thanks to the ingenious design, the  $\mathcal{AMS}$  has a low power requirement, but maintains a top-notch performance.

Aggressive in-feed rollers, a 25-knife cassette with hydraulic raising/lowering, large 560/45R22.5 tires, all as standard.

Add a PDH additive pump, and you have an impressive baling setup!

Compact and clever design.
Net binding as standard.
Hydraulic bale chamber door lock.

Automatic Central Lubrication

PDH Additive Pump System

Standard

Optional

Optional

Standard Tire Size 560/45R22,5 Wide-Angle PTO shaft with Cut-Out Clutch: Standard

Electrical connection 12V- 30A
Hydraulic requirement 2x 2 -acting