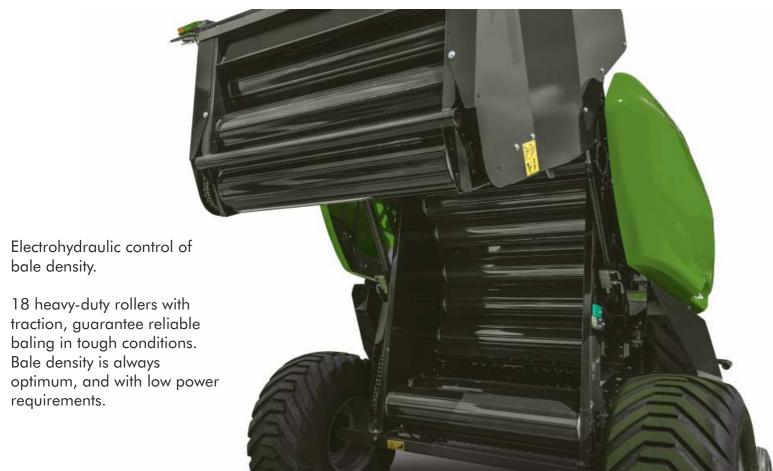

Knife cassette can be hydraulically lowered to clear blockages and for easy access. Cut-out clutch.

Bale chamber comprises of 18 rollers, manufactured from 3.2-mm thick steel, with an increased wear resistance.

25-knife cassette, with 3 selectable knife positions: 25, 12, or 0

bale density.

The AMS in-cabin control is easy-to-use and offers ample information.

Net binding, with an unobstructed view of the net roll. Actual bale density is always visible.