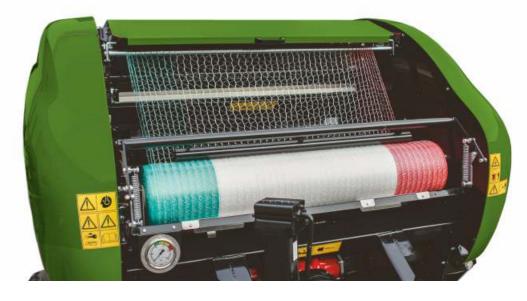

25-knife cassette, with 3 selectable knife positions: 25, 12, or 0

bale density.

The AMS in-cabin control is easy-to-use and offers ample information.

Net binding, with an unobstructed view of the net roll. Actual bale density is always visible.