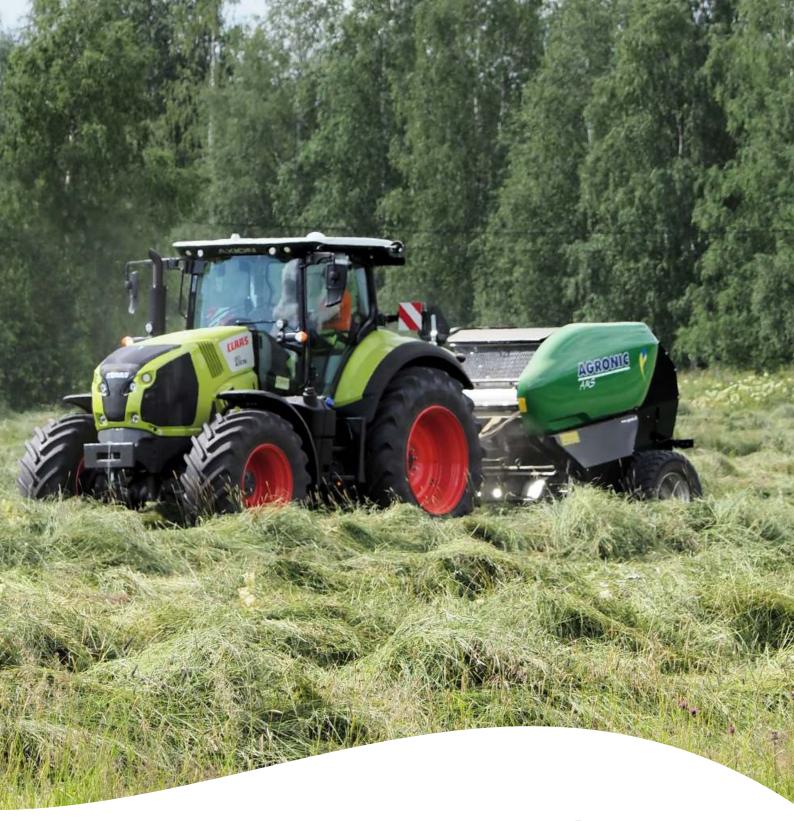

## Agronic AMS Round Baler

A fixed chamber round baler designed for Nordic conditions. The Agronic  $\mathcal{AMS}$  enhances round baling, as it is easy-to-use and power. Thanks to the ingenious design, the  $\mathcal{AMS}$  has a low power requirement, but maintains a top-notch performance.

Aggressive in-feed rollers, a 25-knife cassette with hydraulic raising/lowering, large 560/45R22.5 tires, all as standard.

Add a PDH additive pump, and you have an impressive baling setup!

Compact and clever design.
Net binding as standard.
Hydraulic bale chamber door lock.