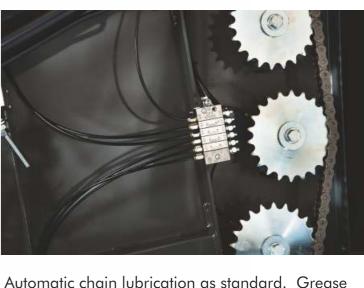

210-cm wide pick-up. Four tine bars. Cut-out clutch and swath roller as standard

Automatic chain lubrication as standard. Grease nipples are centrally located, with automatic greasing available as an option.

Theoretical Lenght of Cut mm. (in) 42, 1,65" Pick-up bars/tines 4/112

Hydraulically Operated Knife Cassette Standard

Electronic webbing Standard

Automatic Chain Lubrication

Central Positioning of the Grease Nipples